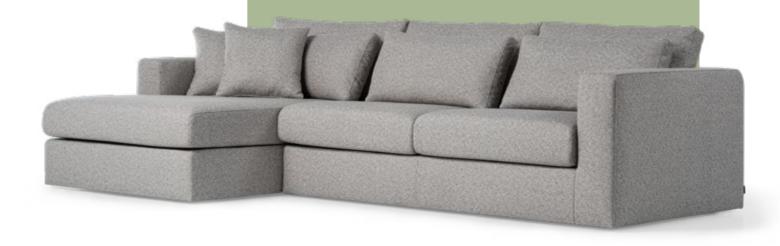

# MULBERRY

As a modular sofa, the Mulberry Sofa with deep seats and large back cushions, will allow you to customize your lounge environment according to your preferences.