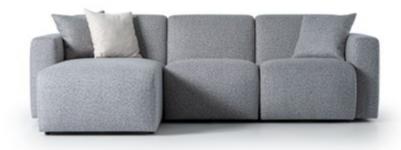

# MULBERRY

As a modular sofa, the Mulberry Sofa with deep seats and large back cushions, will allow you to customize your lounge environment according to your preferences.