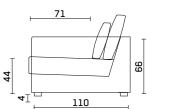

leteness and bring a classy look to your living spaces.







Quilted All the dimensions in cm.











# MULBERRY



As a modular sofa, the Mulberry Sofa with deep seats and large back cushions, will allow you to customize your lounge environment according to your preferences.















# C O R A











# WILLIAM









Element



#### LEWIS



The Lewis, with it's powerful look high seat cushions and wide arms will be the centre piece of your interior decoration.









With a sheltering high back that envelops a comfortable seat, Ronia Sofa will lift the overall expression of your living areas.

## RONIA







\_20\_













# M A U R O









# C O R N E L



One timeless piece of our collection, Cornel Sofa's soft comfort will enrich your relaxing moments.



















A 193 213



## L O L A





## N E W M A L I A













## N O L E





























## R O N 4 5





## L U V 0 2



















PLAN BE



# PLAN BE

Samanlı Mh. Yiğitler Cd. No:26/2/1 Bursa, TURKEY

www.planbeliving.com info@planbeliving.com