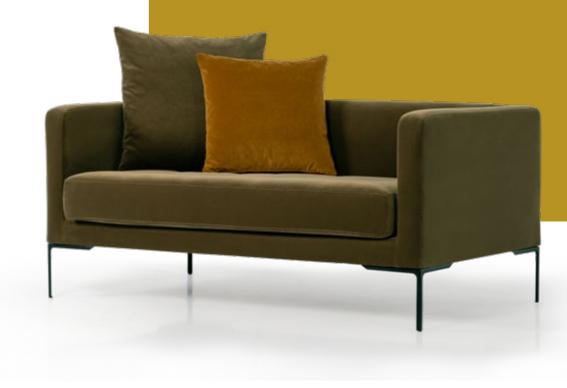

#### LEWIS

The Lewis, with it's powerful look high seat cushions and wide arms will be the centre piece of your interior decoration.

With a sheltering high back that envelops a comfortable seat, Ronia Sofa will lift the overall expression of your living areas.