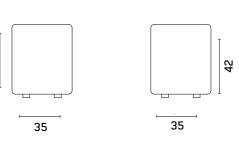

## M A R C O

With the deep, comfortable, beautifully detailed seat meeting with slimline arms, a Marco Sofa will add visual completeness and bring a classy look to your living spaces.

Quilted All the dimensions in cm.