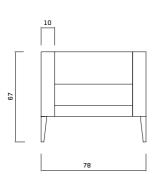

## M A R C O

With the deep, comfortable, beautifully detailed seat meeting with slimline arms, a Marco Sofa will add visual completeness and bring a classy look to your living spaces.

Quilted All the dimensions in cm.