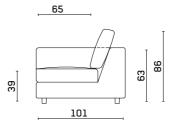

ire.









## M A R C O



With the deep, comfortable, beautifully detailed seat meeting with slimline arms, a Marco Sofa will add visual completeness and bring a classy look to your living spaces.







Quilted All the dimensions in cm.











# MULBERRY



As a modular sofa, the Mulberry Sofa with deep seats and large back cushions, will allow you to customize your lounge environment according to your preferences.















# C O R A











# WILLIAM









Element



#### LEWIS



The Lewis, with it's powerful look high seat cushions and wide arms will be the centre piece of your interior decoration.









With a sheltering high back that envelops a comfortable seat, Ronia Sofa will lift the overall expression of your living areas.

## RONIA







\_20\_













# M A U R O









# C O R N E L



One timeless piece of our collection, Cornel Sofa's soft comfort will enrich your relaxing moments.



















A 193 213



## L O L A





## N E W M A L I A













## N O L E





























## R O N 4 5





## L U V 0 2



















PLAN BE



# PLAN BE

Samanlı Mh. Yiğitler Cd. No:26/2/1 Bursa, TURKEY

www.planbeliving.com info@planbeliving.com