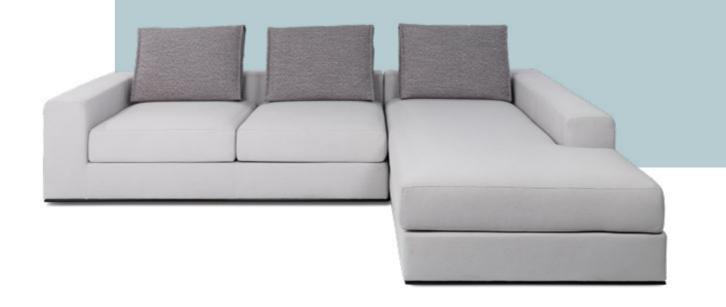

# MULBERRY

As a modular sofa, the Mulberry Sofa with deep seats and large back cushions, will allow you to customize your lounge environment according to your preferences.