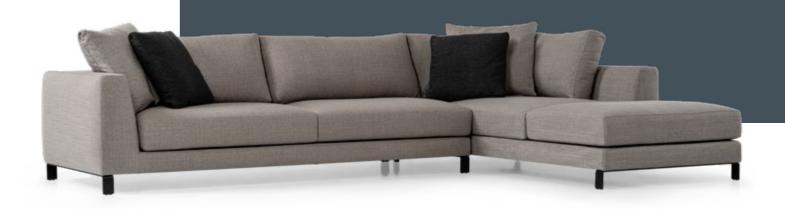

# MULBERRY

As a modular sofa, the Mulberry Sofa with deep seats and large back cushions, will allow you to customize your lounge environment according to your preferences.