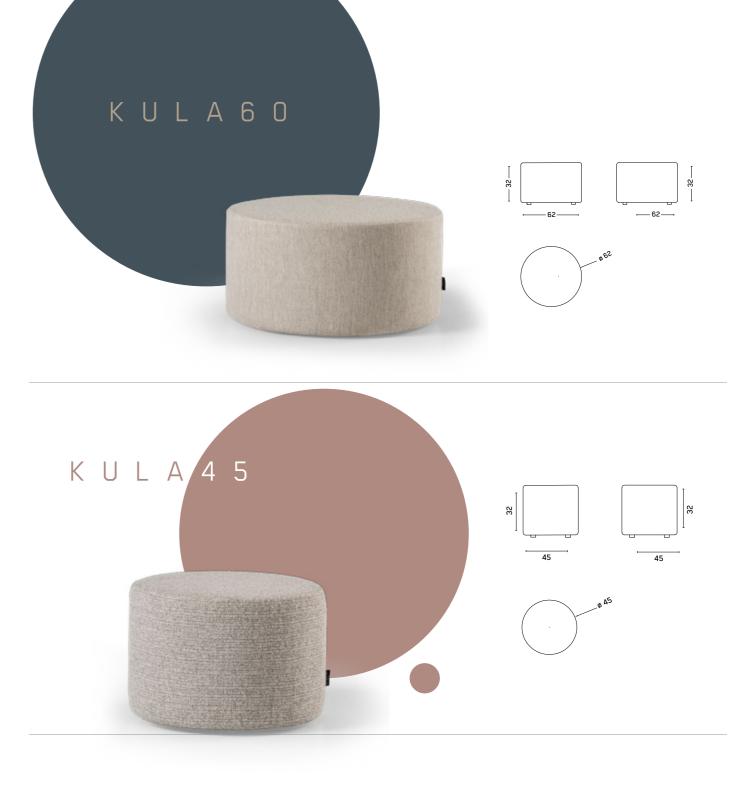

# MULBERRY



As a modular sofa, the Mulberry Sofa with deep seats and large back cushions, will allow you to customize your lounge environment according to your preferences.















# C O R A











# WILLIAM









Element



#### LEWIS



The Lewis, with it's powerful look high seat cushions and wide arms will be the centre piece of your interior decoration.









With a sheltering high back that envelops a comfortable seat, Ronia Sofa will lift the overall expression of your living areas.

## RONIA







\_20\_













# M A U R O









# C O R N E L



One timeless piece of our collection, Cornel Sofa's soft comfort will enrich your relaxing moments.



















A 193 213



## L O L A





## N E W M A L I A













## N O L E





























## R O N 4 5





## L U V 0 2



















PLAN BE



# PLAN BE

Samanlı Mh. Yiğitler Cd. No:26/2/1 Bursa, TURKEY

www.planbeliving.com info@planbeliving.com