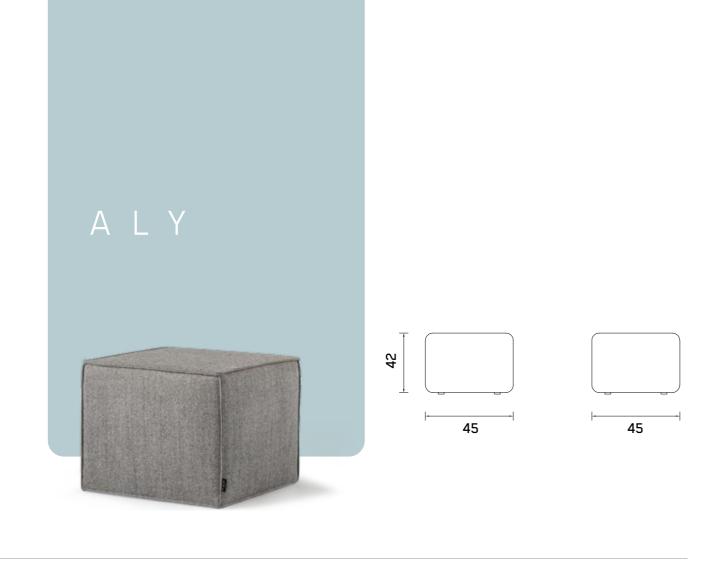

## M A R C O

With the deep, comfortable, beautifully detailed seat meeting with slimline arms, a Marco Sofa will add visual completeness and bring a classy look to your living spaces.

Quilted All the dimensions in cm.