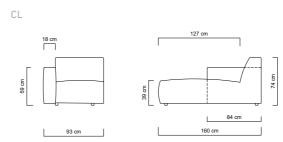

# MULBERRY

As a modular sofa, the Mulberry Sofa with deep seats and large back cushions, will allow you to customize your lounge environment according to your preferences.