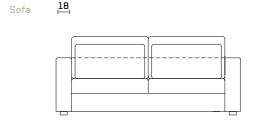

bring a classy look to your living spaces.







Quilted All the dimensions in cm.











# MULBERRY



As a modular sofa, the Mulberry Sofa with deep seats and large back cushions, will allow you to customize your lounge environment according to your preferences.















# C O R A











# WILLIAM









Element



#### LEWIS



The Lewis, with it's powerful look high seat cushions and wide arms will be the centre piece of your interior decoration.









With a sheltering high back that envelops a comfortable seat, Ronia Sofa will lift the overall expression of your living areas.

## RONIA







\_20\_













# M A U R O









# C O R N E L



One timeless piece of our collection, Cornel Sofa's soft comfort will enrich your relaxing moments.



















A 193 213



## L O L A





## N E W M A L I A













## N O L E





























## R O N 4 5





## L U V 0 2



















PLAN BE



# PLAN BE

Samanlı Mh. Yiğitler Cd. No:26/2/1 Bursa, TURKEY

www.planbeliving.com info@planbeliving.com