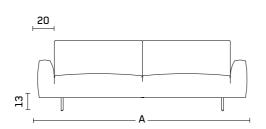

## M A R C O

With the deep, comfortable, beautifully detailed seat meeting with slimline arms, a Marco Sofa will add visual completeness and bring a classy look to your living spaces.

Quilted All the dimensions in cm.