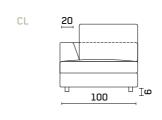

## M A R C O

With the deep, comfortable, beautifully detailed seat meeting with slimline arms, a Marco Sofa will add visual completeness and bring a classy look to your living spaces.

Quilted All the dimensions in cm.