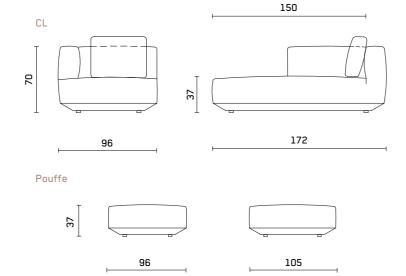

## M A R C O

With the deep, comfortable, beautifully detailed seat meeting with slimline arms, a Marco Sofa will add visual completeness and bring a classy look to your living spaces.

Quilted All the dimensions in cm.