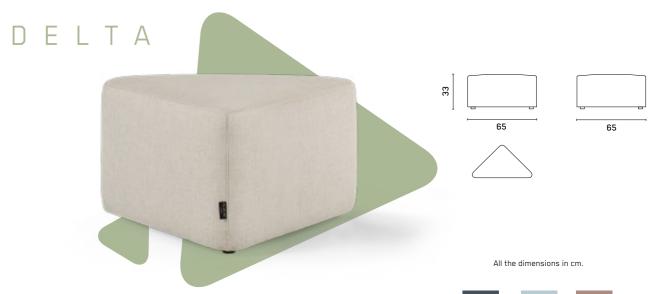

MULBERRY



As a modular sofa, the Mulberry Sofa with deep seats and large back cushions, will allow you to customize your lounge environment according to your preferences.















# C O R A











# WILLIAM









Element



#### LEWIS



The Lewis, with it's powerful look high seat cushions and wide arms will be the centre piece of your interior decoration.









With a sheltering high back that envelops a comfortable seat, Ronia Sofa will lift the overall expression of your living areas.

## RONIA







\_20\_













# M A U R O









# C O R N E L



One timeless piece of our collection, Cornel Sofa's soft comfort will enrich your relaxing moments.



















A 193 213



## L O L A





## N E W M A L I A













## N O L E





























## R O N 4 5





## L U V 0 2



















PLAN BE



# PLAN BE

Samanlı Mh. Yiğitler Cd. No:26/2/1 Bursa, TURKEY

www.planbeliving.com info@planbeliving.com