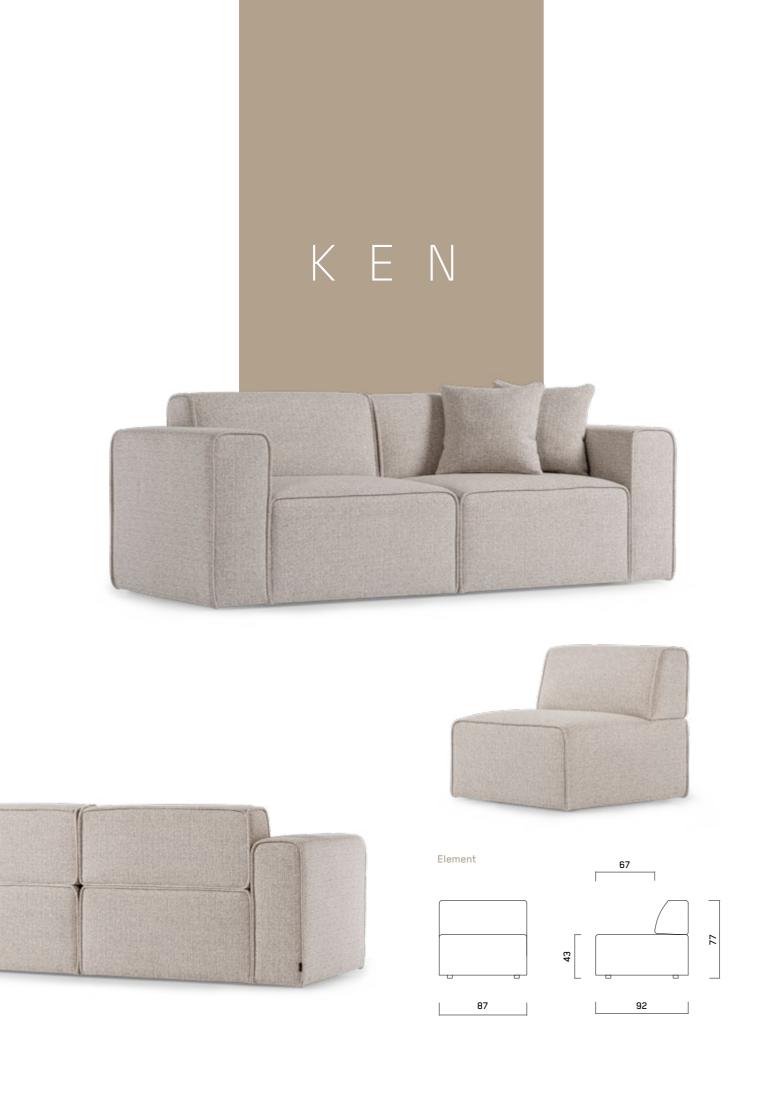

Fiber

Thermobond Fibers, which have a durable and very soft structure, maintain the temperature, prevent odor and moisture with their high air permeability.

#### HR Foam

High flexibility, the best comfort. HR sponges give a comfortable feeling, and when you get up, their form quickly recovers.

#### Natural Fiber Premium Quality Fabric

We also select our fabric collection carefully to complement the design of our living spaces. Durability of our fabric collection is measured via necessary testing.

#### Steel S-Springs

The best ergonomics. S Spring Systems provide the desired stiffness and superior flexibility. The response to point contacts of the body is at the maximum level. It offers longer use.

#### Felt and Elastic Column

Elevates the comfort and durability

# PLAN BE









## M O D U L A R S O F A



# SONA

The strong minimal look of the Sona sofa has the perfect balance of ergonomy. The design carefully adjusted to support the body at all angles.





# A L E X A















## HARRY





Making no compromises, maintaining high-quality during each stage of production and carefully bringing together strong and healthy products ideal for comfort. We use our knowledge in manufacturing durable and high-quality sofa styles to meticulously select the required materials.









The well tailored details of a Tulip Sofa with it's delicately shaped round edge's will help you to bring a design touch to your living rooms. With it's multifunctional elements, you can combine optional elements to your desire.









## M A R C O



With the deep, comfortable, b