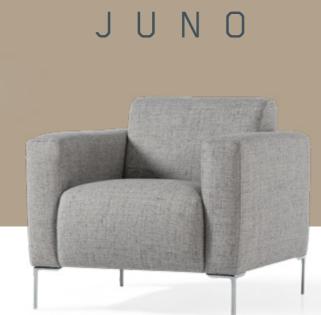

ilted All the dimensions in cm.











# MULBERRY



As a modular sofa, the Mulberry Sofa with deep seats and large back cushions, will allow you to customize your lounge environment according to your preferences.















# C O R A











# WILLIAM









Element



#### LEWIS



The Lewis, with it's powerful look high seat cushions and wide arms will be the centre piece of your interior decoration.









With a sheltering high back that envelops a comfortable seat, Ronia Sofa will lift the overall expression of your living areas.

## RONIA







\_20\_













# M A U R O









# C O R N E L



One timeless piece of our collection, Cornel Sofa's soft comfort will enrich your relaxing moments.



















A 193 213



## L O L A





## N E W M A L I A













## N O L E





























## R O N 4 5





## L U V 0 2



















PLAN BE



# PLAN BE

Samanlı Mh. Yiğitler Cd. No:26/2/1 Bursa, TURKEY

www.planbeliving.com info@planbeliving.com