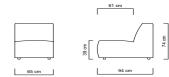

#### LEWIS

The Lewis, with it's powerful look high seat cushions and wide arms will be the centre piece of your interior decoration.

With a sheltering high back that envelops a comfortable seat, Ronia Sofa will lift the overall expression of your living areas.