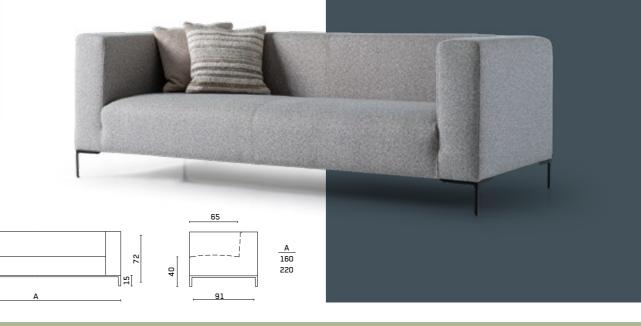

# SONA

The strong minimal look of the Sona sofa has the perfect balance of ergonomy. The design carefully adjusted to support the body at all angles.