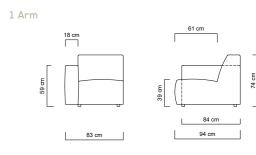

# MULBERRY

As a modular sofa, the Mulberry Sofa with deep seats and large back cushions, will allow you to customize your lounge environment according to your preferences.