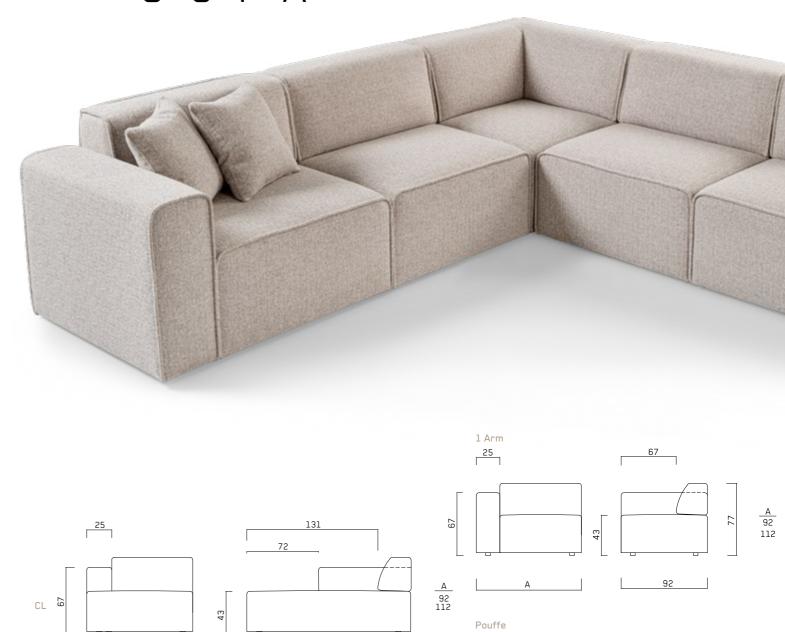

hich have a durable and very soft structure, maintain the temperature, prevent odor and moisture with their high air permeability.

#### HR Foam

High flexibility, the best comfort. HR sponges give a comfortable feeling, and when you get up, their form quickly recovers.

#### Natural Fiber Premium Quality Fabric

We also select our fabric collection carefully to complement the design of our living spaces. Durability of our fabric collection is measured via necessary testing.

#### Steel S-Springs

The best ergonomics. S Spring Systems provide the desired stiffness and superior flexibility. The response to point contacts of the body is at the maximum level. It offers longer use.

#### Felt and Elastic Column

Elevates the comfort and durability

# PLAN BE









## M O D U L A R S O F A



# SONA

The strong minimal look of the Sona sofa has the perfect balance of ergonomy. The design carefully adjusted to support the body at all angles.





# A L E X A















## HARRY





Making no compromises, maintaining high-quality during each stage of production and carefully bringing together strong and healthy products ideal for comfort. We use our knowledge in manufacturing durable and high-quality sofa styles to meticulously select the required materials.









The well tailored details of a Tulip Sofa with it's delicately shaped round edge's will help you to bring a design touch to your living rooms. With it's multifunctional elements, you can combine optional elements to your desire.









## M A R C O



With the deep, comfortable, beautifully detailed seat mee