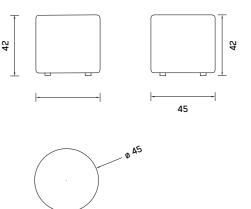

r sofa, the Mulberry Sofa with deep seats and large back cushions, will allow you to customize your lounge environment according to your preferences.















# C O R A











# WILLIAM









Element



#### LEWIS



The Lewis, with it's powerful look high seat cushions and wide arms will be the centre piece of your interior decoration.









With a sheltering high back that envelops a comfortable seat, Ronia Sofa will lift the overall expression of your living areas.

## RONIA







\_20\_













# M A U R O









# C O R N E L



One timeless piece of our collection, Cornel Sofa's soft comfort will enrich your relaxing moments.



















A 193 213



## L O L A





## N E W M A L I A













## N O L E





























## R O N 4 5





## L U V 0 2



















PLAN BE



# PLAN BE

Samanlı Mh. Yiğitler Cd. No:26/2/1 Bursa, TURKEY

www.planbeliving.com info@planbeliving.com