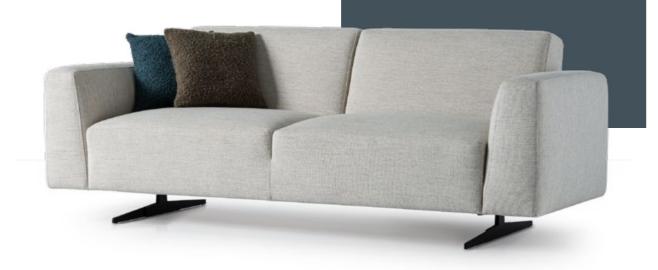

# SONA

The strong minimal look of the Sona sofa has the perfect balance of ergonomy. The design carefully adjusted to support the body at all angles.