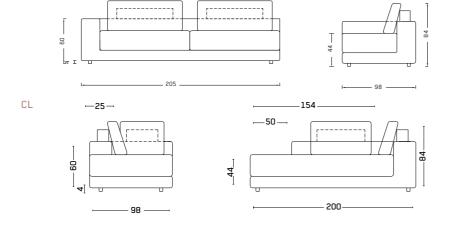

y shaped round edge's will help you to bring a design touch to your living rooms. With it's multifunctional elements, you can combine optional elements to your desire.









## M A R C O



With the deep, comfortable, beautifully detailed seat meeting with slimline arms, a Marco Sofa will add visual completeness and bring a classy look to your living spaces.







Quilted All the dimensions in cm.











# MULBERRY



As a modular sofa, the Mulberry Sofa with deep seats and large back cushions, will allow you to customize your lounge environment according to your preferences.















# C O R A











# WILLIAM









Element



#### LEWIS



The Lewis, with it's powerful look high seat cushions and wide arms will be the centre piece of your interior decoration.









With a sheltering high back that envelops a comfortable seat, Ronia Sofa will lift the overall expression of your living areas.

## RONIA







\_20\_













# M A U R O









# C O R N E L



One timeless piece of our collection, Cornel Sofa's soft comfort will enrich your relaxing moments.



















A 193 213



## L O L A





## N E W M A L I A













## N O L E





























## R O N 4 5





## L U V 0 2



















PLAN BE



# PLAN BE

Samanlı Mh. Yiğitler Cd. No:26/2/1 Bursa, TURKEY

www.planbeliving.com info@planbeliving.com