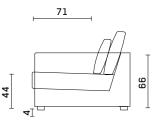

## M A R C O

With the deep, comfortable, beautifully detailed seat meeting with slimline arms, a Marco Sofa will add visual completeness and bring a classy look to your living spaces.

Quilted All the dimensions in cm.