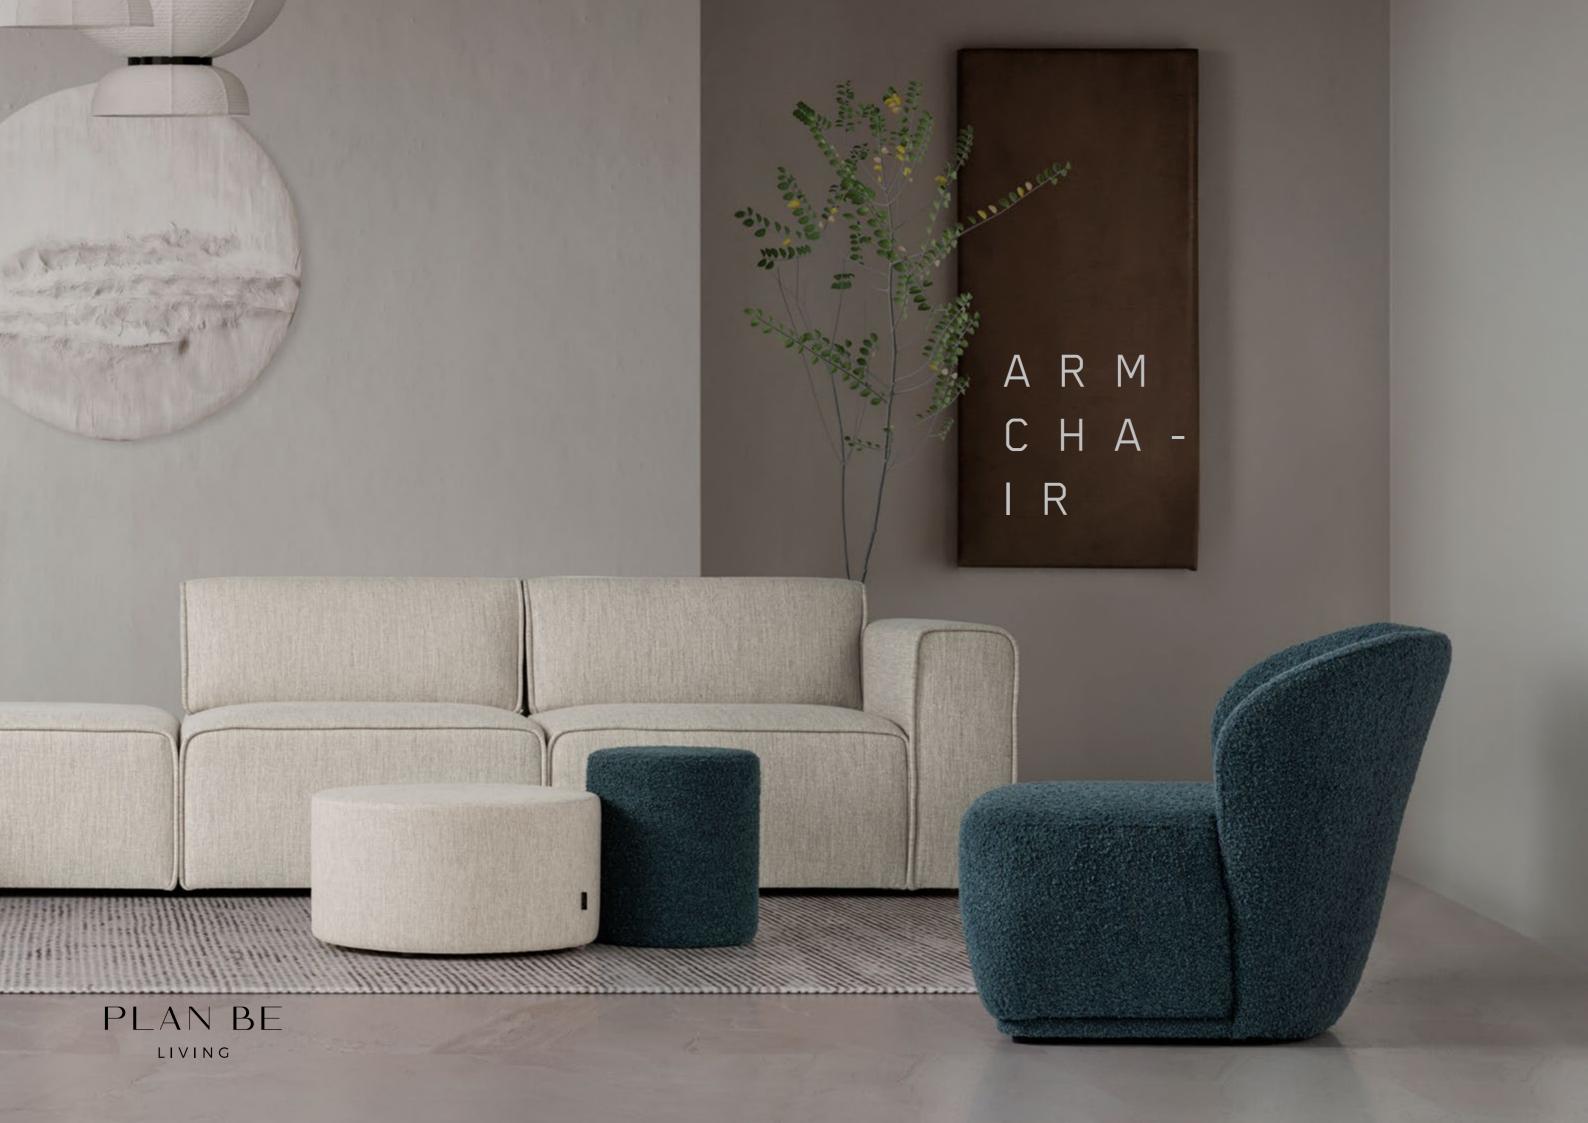

look to your living spaces.







Quilted All the dimensions in cm.











# MULBERRY



As a modular sofa, the Mulberry Sofa with deep seats and large back cushions, will allow you to customize your lounge environment according to your preferences.















# C O R A











# WILLIAM









Element



#### LEWIS



The Lewis, with it's powerful look high seat cushions and wide arms will be the centre piece of your interior decoration.









With a sheltering high back that envelops a comfortable seat, Ronia Sofa will lift the overall expression of your living areas.

## RONIA







\_20\_













# M A U R O









# C O R N E L



One timeless piece of our collection, Cornel Sofa's soft comfort will enrich your relaxing moments.



















A 193 213



## L O L A





## N E W M A L I A













## N O L E





























## R O N 4 5





## L U V 0 2



















PLAN BE



# PLAN BE

Samanlı Mh. Yiğitler Cd. No:26/2/1 Bursa, TURKEY

www.planbeliving.com info@planbeliving.com