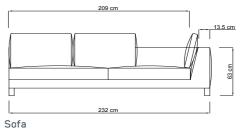

## M A R C O

With the deep, comfortable, beautifully detailed seat meeting with slimline arms, a Marco Sofa will add visual completeness and bring a classy look to your living spaces.

Quilted All the dimensions in cm.