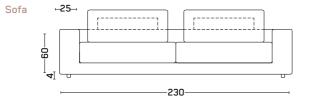

## M A R C O

With the deep, comfortable, beautifully detailed seat meeting with slimline arms, a Marco Sofa will add visual completeness and bring a classy look to your living spaces.

Quilted All the dimensions in cm.