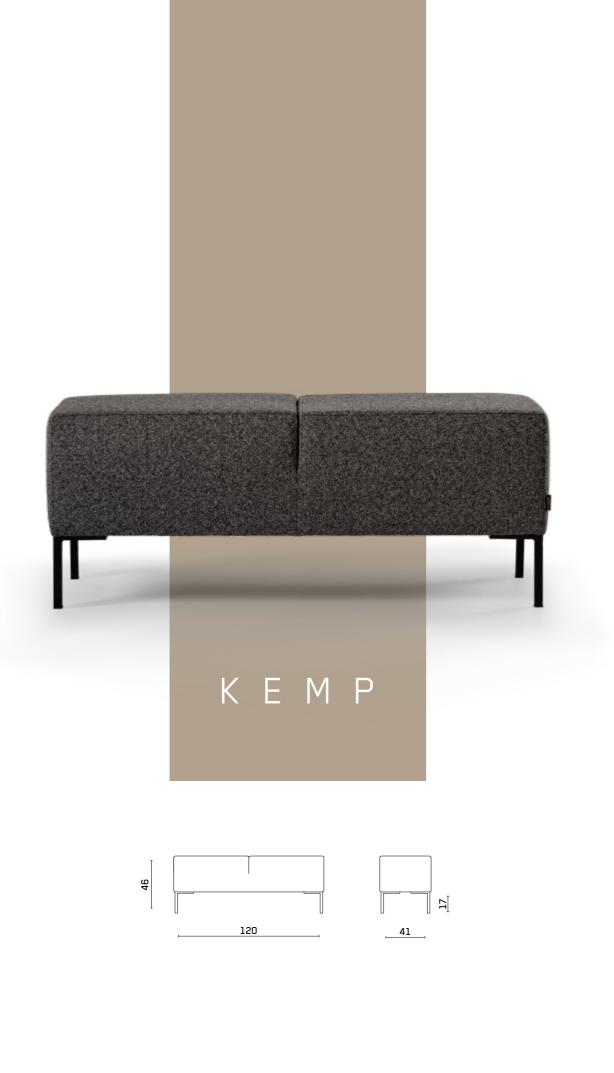

# MULBERRY



As a modular sofa, the Mulberry Sofa with deep seats and large back cushions, will allow you to customize your lounge environment according to your preferences.















# C O R A











# WILLIAM









Element



#### LEWIS



The Lewis, with it's powerful look high seat cushions and wide arms will be the centre piece of your interior decoration.









With a sheltering high back that envelops a comfortable seat, Ronia Sofa will lift the overall expression of your living areas.

## RONIA







\_20\_













# M A U R O









# C O R N E L



One timeless piece of our collection, Cornel Sofa's soft comfort will enrich your relaxing moments.



















A 193 213



## L O L A





## N E W M A L I A













## N O L E





























## R O N 4 5





## L U V 0 2



















PLAN BE



# PLAN BE

Samanlı Mh. Yiğitler Cd. No:26/2/1 Bursa, TURKEY

www.planbeliving.com info@planbeliving.com