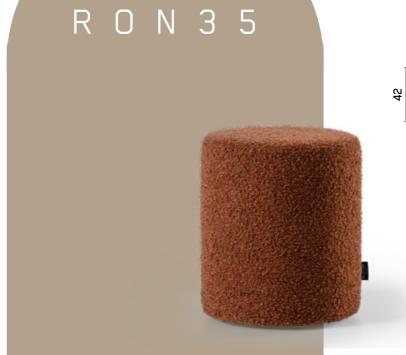

Sofa with deep seats and large back cushions, will allow you to customize your lounge environment according to your preferences.















# C O R A











# WILLIAM









Element



#### LEWIS



The Lewis, with it's powerful look high seat cushions and wide arms will be the centre piece of your interior decoration.









With a sheltering high back that envelops a comfortable seat, Ronia Sofa will lift the overall expression of your living areas.

## RONIA







\_20\_













# M A U R O









# C O R N E L



One timeless piece of our collection, Cornel Sofa's soft comfort will enrich your relaxing moments.



















A 193 213



## L O L A





## N E W M A L I A













## N O L E





























## R O N 4 5





## L U V 0 2



















PLAN BE



# PLAN BE

Samanlı Mh. Yiğitler Cd. No:26/2/1 Bursa, TURKEY

www.planbeliving.com info@planbeliving.com