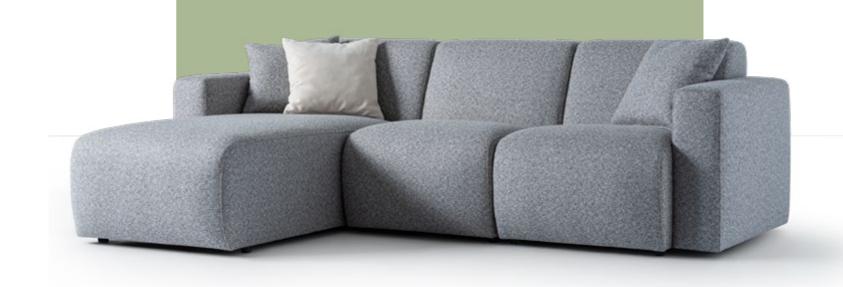

# MULBERRY

As a modular sofa, the Mulberry Sofa with deep seats and large back cushions, will allow you to customize your lounge environment according to your preferences.