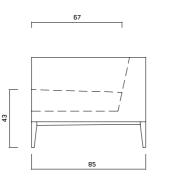

## M A R C O

With the deep, comfortable, beautifully detailed seat meeting with slimline arms, a Marco Sofa will add visual completeness and bring a classy look to your living spaces.

Quilted All the dimensions in cm.