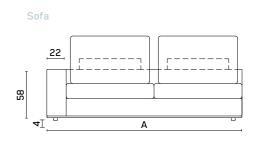

## M A R C O

With the deep, comfortable, beautifully detailed seat meeting with slimline arms, a Marco Sofa will add visual completeness and bring a classy look to your living spaces.

Quilted All the dimensions in cm.