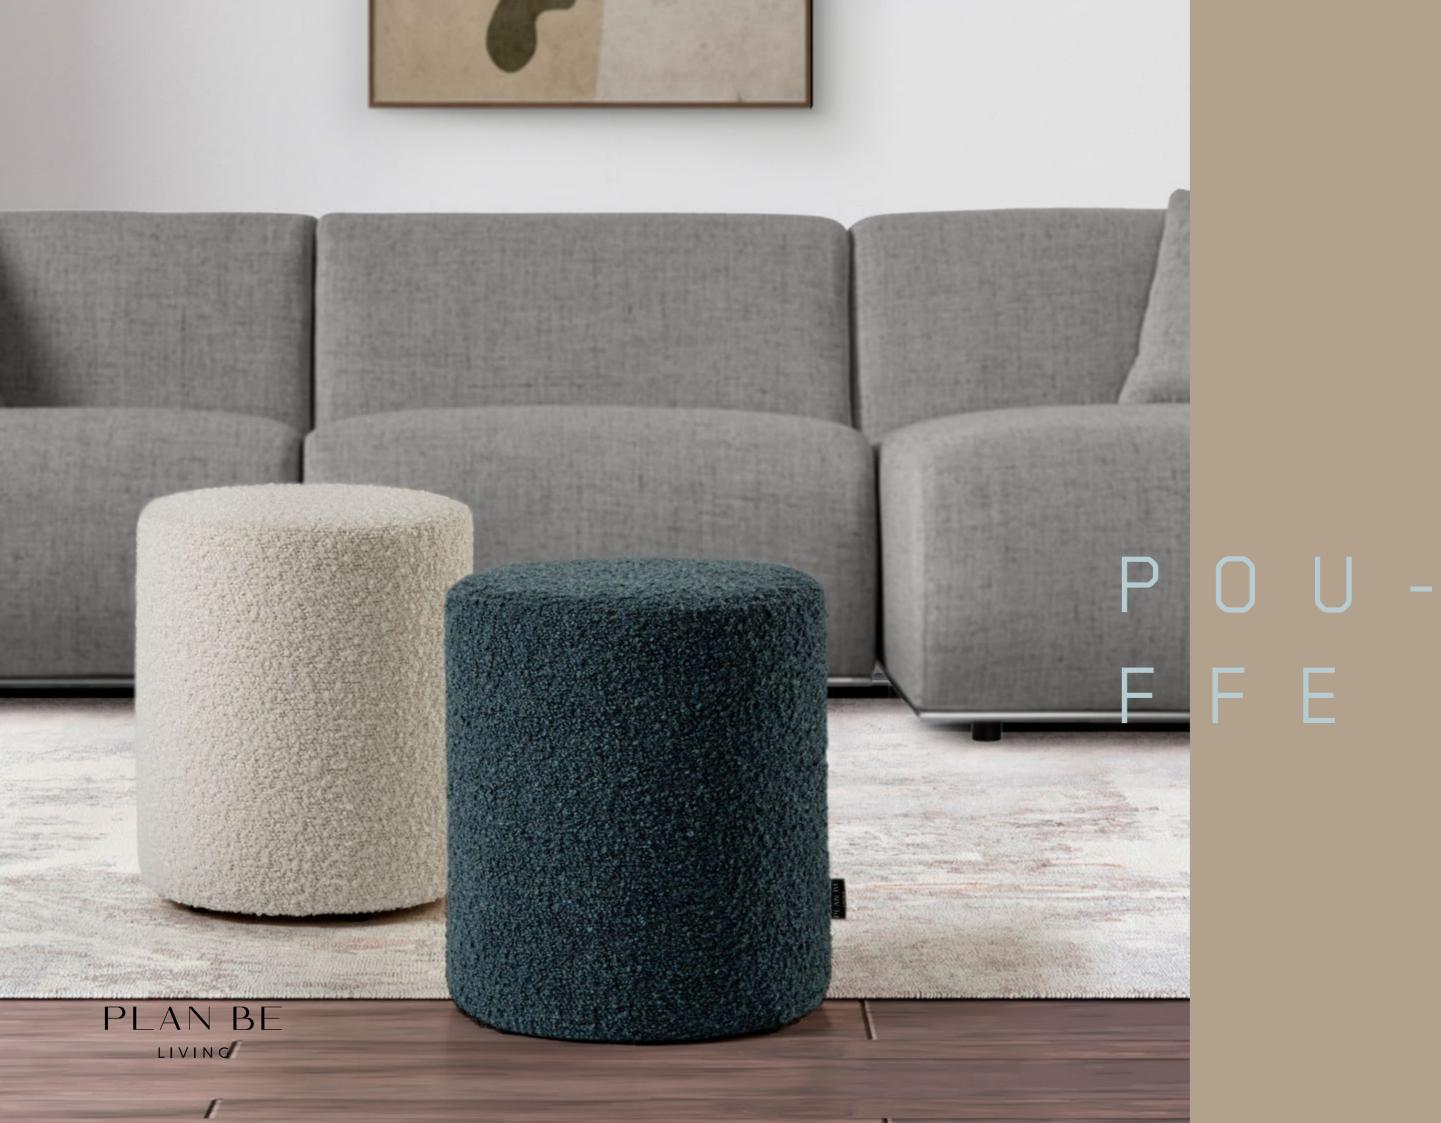

# MULBERRY



As a modular sofa, the Mulberry Sofa with deep seats and large back cushions, will allow you to customize your lounge environment according to your preferences.















# C O R A











# WILLIAM









Element



#### LEWIS



The Lewis, with it's powerful look high seat cushions and wide arms will be the centre piece of your interior decoration.









With a sheltering high back that envelops a comfortable seat, Ronia Sofa will lift the overall expression of your living areas.

## RONIA







\_20\_













# M A U R O









# C O R N E L



One timeless piece of our collection, Cornel Sofa's soft comfort will enrich your relaxing moments.



















A 193 213



## L O L A





## N E W M A L I A













## N O L E





























## R O N 4 5





## L U V 0 2



















PLAN BE



# PLAN BE

Samanlı Mh. Yiğitler Cd. No:26/2/1 Bursa, TURKEY

www.planbeliving.com info@planbeliving.com