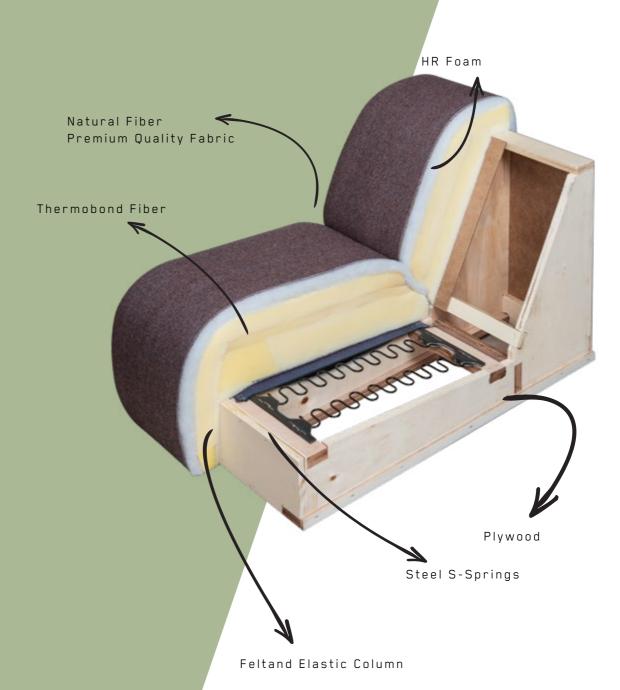

#### Plywood / E1 Certified:

The strongest and most durable plywood. Harmless to human health with E1 quality certification. We care about the sustainable environment in order to purify our living spaces from chemicals

#### Thermobond Fiber

Thermobond Fibers, which have a durable and very soft structure, maintain the temperature, prevent odor and moisture with their high air permeability.

#### HR Foam

High flexibility, the best comfort. HR sponges give a comfortable feeling, and when you get up, their form quickly recovers.

#### Natural Fiber Premium Quality Fabric

We also select our fabric collection carefully to complement the design of our living spaces. Durability of our fabric collection is measured via necessary testing.

#### Steel S-Springs

The best ergonomics. S Spring Systems provide the desired stiffness and superior flexibility. The response to point contacts of the body is at the maximum level. It offers longer use.

#### Felt and Elastic Column

Elevates the comfort and durability