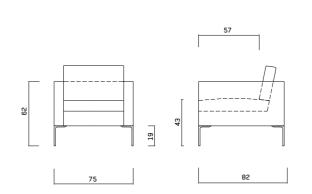

## M A R C O

With the deep, comfortable, beautifully detailed seat meeting with slimline arms, a Marco Sofa will add visual completeness and bring a classy look to your living spaces.

Quilted All the dimensions in cm.