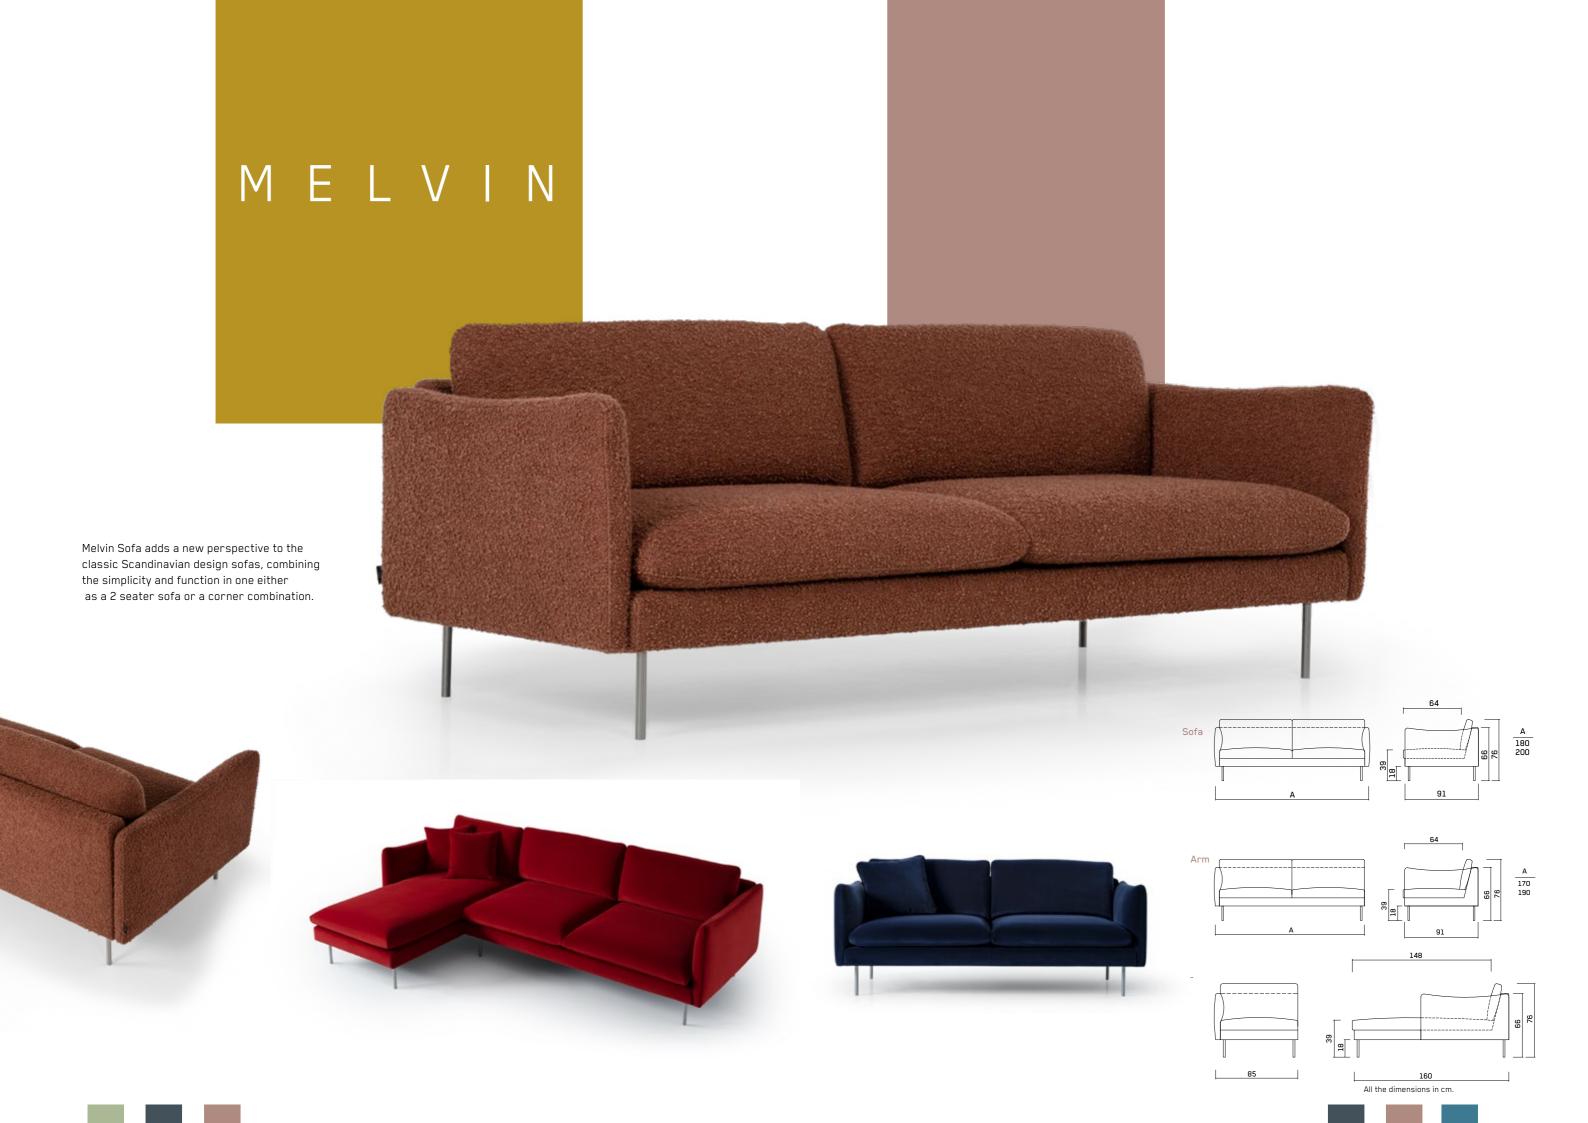

The well tailored details of a Tulip Sofa with it's delicately shaped round edge's will help you to bring a design touch to your living rooms. With it's multifunctional elements, you can combine optional elements to your desire.