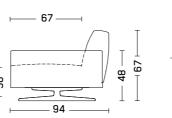

## M A R C O

With the deep, comfortable, beautifully detailed seat meeting with slimline arms, a Marco Sofa will add visual completeness and bring a classy look to your living spaces.

Quilted All the dimensions in cm.