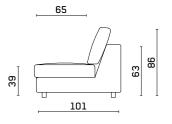

# SONA

The strong minimal look of the Sona sofa has the perfect balance of ergonomy. The design carefully adjusted to support the body at all angles.