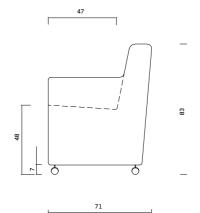

# MULBERRY



As a modular sofa, the Mulberry Sofa with deep seats and large back cushions, will allow you to customize your lounge environment according to your preferences.















# C O R A











# WILLIAM









Element



#### LEWIS



The Lewis, with it's powerful look high seat cushions and wide arms will be the centre piece of your interior decoration.









With a sheltering high back that envelops a comfortable seat, Ronia Sofa will lift the overall expression of your living areas.

## RONIA







\_20\_













# M A U R O









# C O R N E L



One timeless piece of our collection, Cornel Sofa's soft comfort will enrich your relaxing moments.



















A 193 213



## L O L A





## N E W M A L I A













## N O L E





























## R O N 4 5





## L U V 0 2



















PLAN BE



# PLAN BE

Samanlı Mh. Yiğitler Cd. No:26/2/1 Bursa, TURKEY

www.planbeliving.com info@planbeliving.com