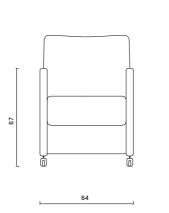

.











# MULBERRY



As a modular sofa, the Mulberry Sofa with deep seats and large back cushions, will allow you to customize your lounge environment according to your preferences.















# C O R A











# WILLIAM









Element



#### LEWIS



The Lewis, with it's powerful look high seat cushions and wide arms will be the centre piece of your interior decoration.









With a sheltering high back that envelops a comfortable seat, Ronia Sofa will lift the overall expression of your living areas.

## RONIA







\_20\_













# M A U R O









# C O R N E L



One timeless piece of our collection, Cornel Sofa's soft comfort will enrich your relaxing moments.



















A 193 213



## L O L A





## N E W M A L I A













## N O L E





























## R O N 4 5





## L U V 0 2



















PLAN BE



# PLAN BE

Samanlı Mh. Yiğitler Cd. No:26/2/1 Bursa, TURKEY

www.planbeliving.com info@planbeliving.com