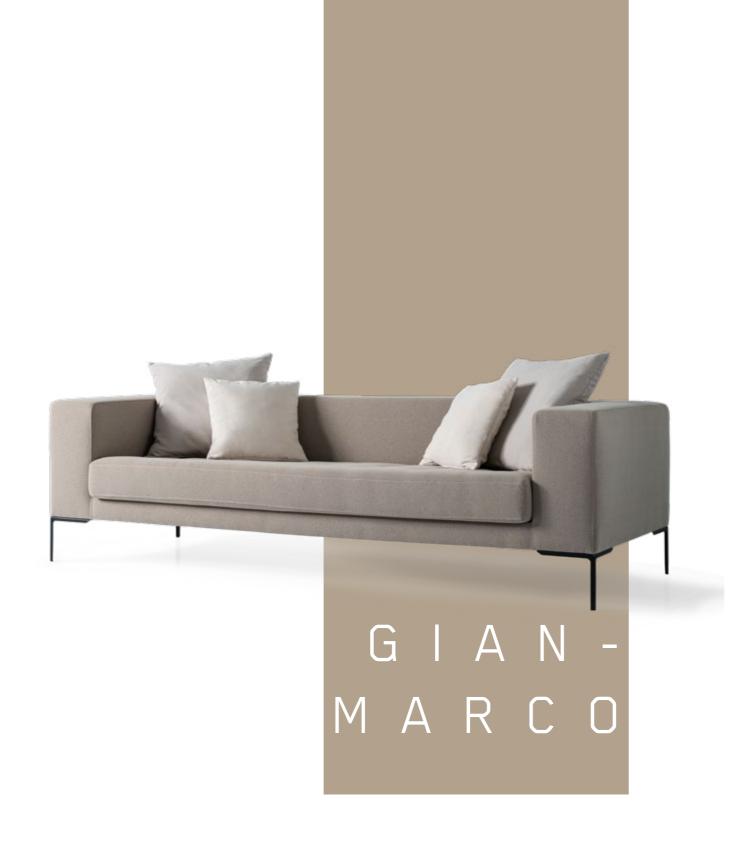

## M A R C O

With the deep, comfortable, beautifully detailed seat meeting with slimline arms, a Marco Sofa will add visual completeness and bring a classy look to your living spaces.

Quilted All the dimensions in cm.