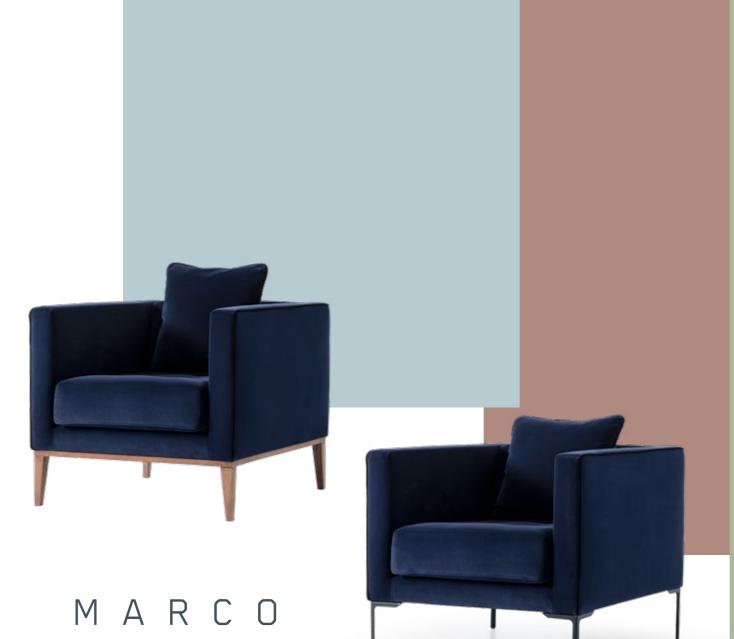

## M A R C O

With the deep, comfortable, beautifully detailed seat meeting with slimline arms, a Marco Sofa will add visual completeness and bring a classy look to your living spaces.

Quilted All the dimensions in cm.