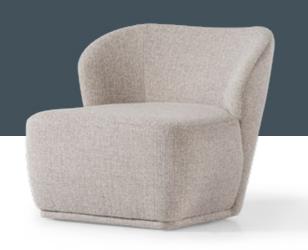

living spaces.







Quilted All the dimensions in cm.











# MULBERRY



As a modular sofa, the Mulberry Sofa with deep seats and large back cushions, will allow you to customize your lounge environment according to your preferences.















# C O R A











# WILLIAM









Element



#### LEWIS



The Lewis, with it's powerful look high seat cushions and wide arms will be the centre piece of your interior decoration.









With a sheltering high back that envelops a comfortable seat, Ronia Sofa will lift the overall expression of your living areas.

## RONIA







\_20\_













# M A U R O









# C O R N E L



One timeless piece of our collection, Cornel Sofa's soft comfort will enrich your relaxing moments.



















A 193 213



## L O L A





## N E W M A L I A













## N O L E





























## R O N 4 5





## L U V 0 2



















PLAN BE



# PLAN BE

Samanlı Mh. Yiğitler Cd. No:26/2/1 Bursa, TURKEY

www.planbeliving.com info@planbeliving.com