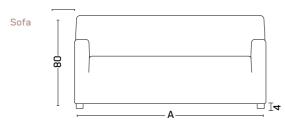

## M A R C O

With the deep, comfortable, beautifully detailed seat meeting with slimline arms, a Marco Sofa will add visual completeness and bring a classy look to your living spaces.

Quilted All the dimensions in cm.