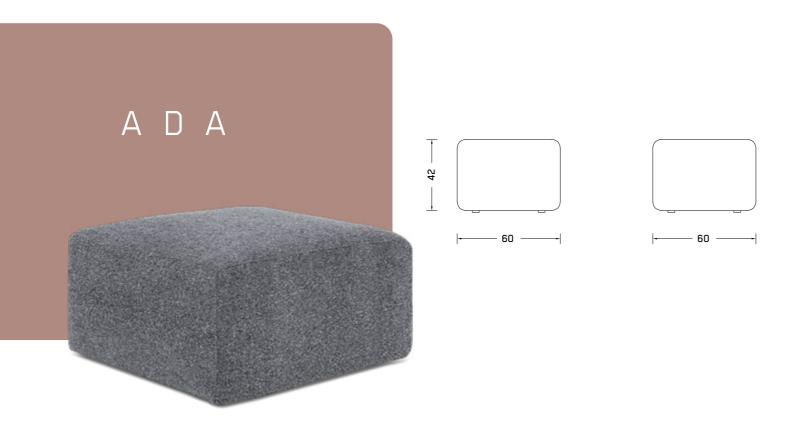

deep seats and large back cushions, will allow you to customize your lounge environment according to your preferences.















# C O R A











# WILLIAM









Element



#### LEWIS



The Lewis, with it's powerful look high seat cushions and wide arms will be the centre piece of your interior decoration.









With a sheltering high back that envelops a comfortable seat, Ronia Sofa will lift the overall expression of your living areas.

## RONIA







\_20\_













# M A U R O









# C O R N E L



One timeless piece of our collection, Cornel Sofa's soft comfort will enrich your relaxing moments.



















A 193 213



## L O L A





## N E W M A L I A













## N O L E





























## R O N 4 5





## L U V 0 2



















PLAN BE



# PLAN BE

Samanlı Mh. Yiğitler Cd. No:26/2/1 Bursa, TURKEY

www.planbeliving.com info@planbeliving.com