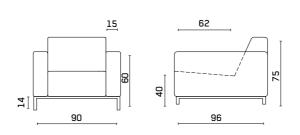

## M A R C O

With the deep, comfortable, beautifully detailed seat meeting with slimline arms, a Marco Sofa will add visual completeness and bring a classy look to your living spaces.

Quilted All the dimensions in cm.