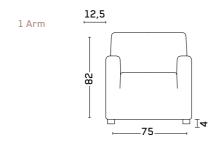

## M A R C O

With the deep, comfortable, beautifully detailed seat meeting with slimline arms, a Marco Sofa will add visual completeness and bring a classy look to your living spaces.

Quilted All the dimensions in cm.