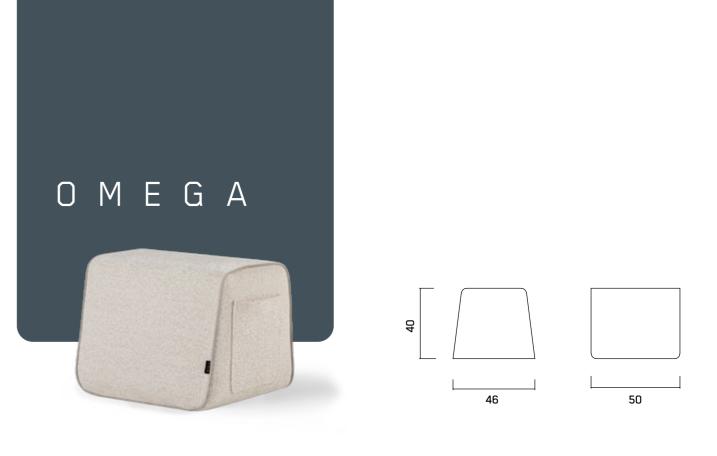

## M A R C O

With the deep, comfortable, beautifully detailed seat meeting with slimline arms, a Marco Sofa will add visual completeness and bring a classy look to your living spaces.

Quilted All the dimensions in cm.