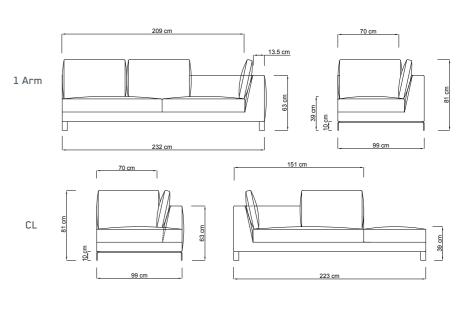

## M A R C O

With the deep, comfortable, beautifully detailed seat meeting with slimline arms, a Marco Sofa will add visual completeness and bring a classy look to your living spaces.

Quilted All the dimensions in cm.