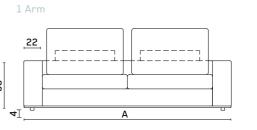

## M A R C O

With the deep, comfortable, beautifully detailed seat meeting with slimline arms, a Marco Sofa will add visual completeness and bring a classy look to your living spaces.

Quilted All the dimensions in cm.