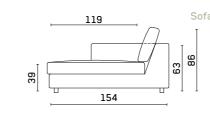

# MULBERRY

As a modular sofa, the Mulberry Sofa with deep seats and large back cushions, will allow you to customize your lounge environment according to your preferences.