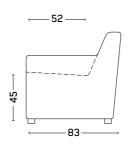

## M A R C O

With the deep, comfortable, beautifully detailed seat meeting with slimline arms, a Marco Sofa will add visual completeness and bring a classy look to your living spaces.

Quilted All the dimensions in cm.