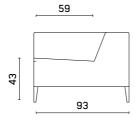

## M A R C O

With the deep, comfortable, beautifully detailed seat meeting with slimline arms, a Marco Sofa will add visual completeness and bring a classy look to your living spaces.

Quilted All the dimensions in cm.