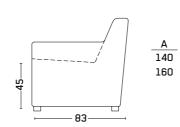

## M A R C O

With the deep, comfortable, beautifully detailed seat meeting with slimline arms, a Marco Sofa will add visual completeness and bring a classy look to your living spaces.

Quilted All the dimensions in cm.