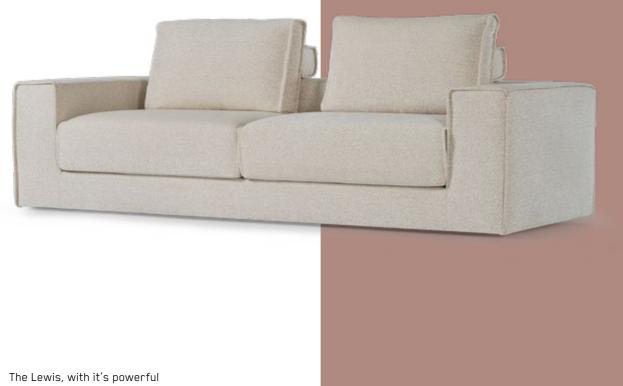

#### LEWIS

The Lewis, with it's powerful look high seat cushions and wide arms will be the centre piece of your interior decoration.

With a sheltering high back that envelops a comfortable seat, Ronia Sofa will lift the overall expression of your living areas.