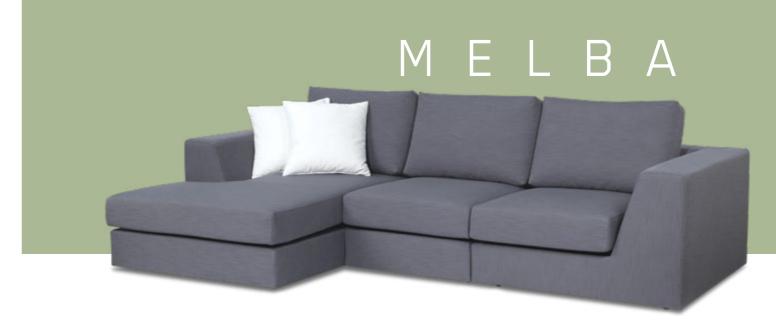

# MULBERRY

As a modular sofa, the Mulberry Sofa with deep seats and large back cushions, will allow you to customize your lounge environment according to your preferences.