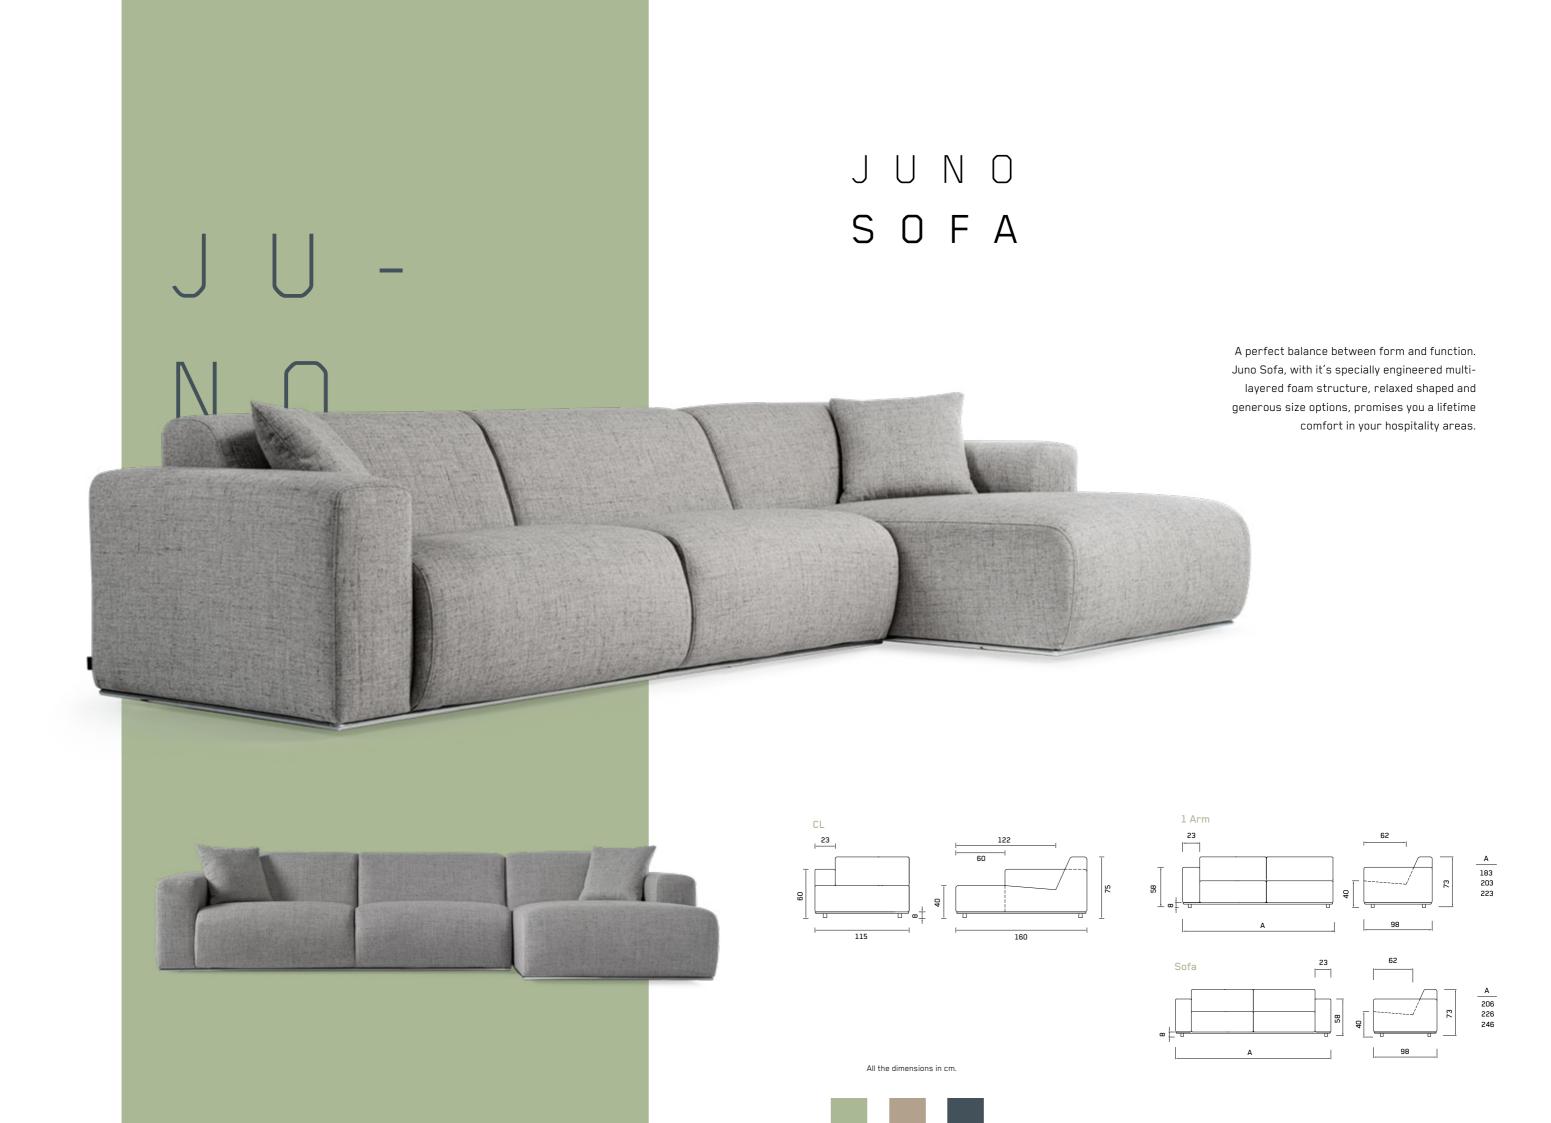

# A L E X A















## HARRY





Making no compromises, maintaining high-quality during each stage of production and carefully bringing together strong and healthy products ideal for comfort. We use our knowledge in manufacturing durable and high-quality sofa styles to meticulously select the required materials.









The well tailored details of a Tulip Sofa with it's delicately shaped round edge's will help you to bring a design touch to your living rooms. With it's multifunctional elements, you can combine optional elements to your desire.









## M A R C O



With the deep, comfortable, beautifully detailed seat meeting with slimline arms, a Marco Sofa will add visual completeness and bring a classy look to your living spaces.







Quilted All the dimensions in cm.











# MULBERRY



As a modular sofa, the Mulberry Sofa with deep seats and large back cushions, will allow you to customize your lounge environment according to your preferences.















# C O R A











# WILLIAM









Element



#### LEWIS



The Lewis, with it's powerful look high seat cushions and wide arms will be the centre piece of your interior decoration.









With a sheltering high back that envelops a comfortable seat, Ronia Sofa will lift the overall expression of your living areas.

## RONIA







\_20\_













# M A U R O









# C O R N E L



One timeless piece of our collection, Cornel Sofa's soft comfort will enrich your relaxing moments.



















A 193 213



## L O L A





## N E W M A L I A













## N O L E