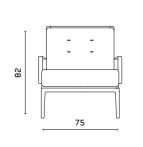

# MULBERRY



As a modular sofa, the Mulberry Sofa with deep seats and large back cushions, will allow you to customize your lounge environment according to your preferences.















# C O R A











# WILLIAM









Element



#### LEWIS



The Lewis, with it's powerful look high seat cushions and wide arms will be the centre piece of your interior decoration.









With a sheltering high back that envelops a comfortable seat, Ronia Sofa will lift the overall expression of your living areas.

## RONIA







\_20\_













# M A U R O









# C O R N E L



One timeless piece of our collection, Cornel Sofa's soft comfort will enrich your relaxing moments.



















A 193 213



## L O L A





## N E W M A L I A













## N O L E





























## R O N 4 5





## L U V 0 2



















PLAN BE



# PLAN BE

Samanlı Mh. Yiğitler Cd. No:26/2/1 Bursa, TURKEY

www.planbeliving.com info@planbeliving.com