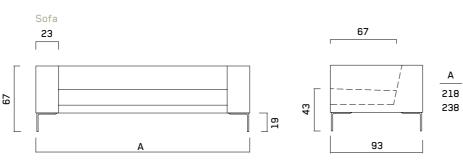

## M A R C O

With the deep, comfortable, beautifully detailed seat meeting with slimline arms, a Marco Sofa will add visual completeness and bring a classy look to your living spaces.

Quilted All the dimensions in cm.