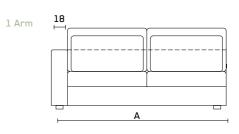

## M A R C O

With the deep, comfortable, beautifully detailed seat meeting with slimline arms, a Marco Sofa will add visual completeness and bring a classy look to your living spaces.

Quilted All the dimensions in cm.