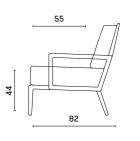

# MULBERRY



As a modular sofa, the Mulberry Sofa with deep seats and large back cushions, will allow you to customize your lounge environment according to your preferences.















# C O R A











# WILLIAM









Element



#### LEWIS



The Lewis, with it's powerful look high seat cushions and wide arms will be the centre piece of your interior decoration.









With a sheltering high back that envelops a comfortable seat, Ronia Sofa will lift the overall expression of your living areas.

## RONIA







\_20\_













# M A U R O









# C O R N E L



One timeless piece of our collection, Cornel Sofa's soft comfort will enrich your relaxing moments.



















A 193 213



## L O L A





## N E W M A L I A













## N O L E





























## R O N 4 5





## L U V 0 2



















PLAN BE



# PLAN BE

Samanlı Mh. Yiğitler Cd. No:26/2/1 Bursa, TURKEY

www.planbeliving.com info@planbeliving.com