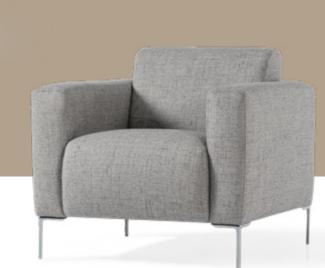

ted All the dimensions in cm.











# MULBERRY



As a modular sofa, the Mulberry Sofa with deep seats and large back cushions, will allow you to customize your lounge environment according to your preferences.















# C O R A











# WILLIAM









Element



#### LEWIS



The Lewis, with it's powerful look high seat cushions and wide arms will be the centre piece of your interior decoration.









With a sheltering high back that envelops a comfortable seat, Ronia Sofa will lift the overall expression of your living areas.

## RONIA







\_20\_













# M A U R O









# C O R N E L



One timeless piece of our collection, Cornel Sofa's soft comfort will enrich your relaxing moments.



















A 193 213



## L O L A





## N E W M A L I A













## N O L E





























## R O N 4 5





## L U V 0 2



















PLAN BE



# PLAN BE

Samanlı Mh. Yiğitler Cd. No:26/2/1 Bursa, TURKEY

www.planbeliving.com info@planbeliving.com