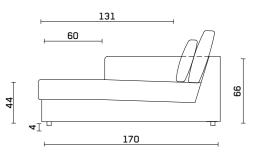

and bring a classy look to your living spaces.







Quilted All the dimensions in cm.











# MULBERRY



As a modular sofa, the Mulberry Sofa with deep seats and large back cushions, will allow you to customize your lounge environment according to your preferences.















# C O R A











# WILLIAM









Element



#### LEWIS



The Lewis, with it's powerful look high seat cushions and wide arms will be the centre piece of your interior decoration.









With a sheltering high back that envelops a comfortable seat, Ronia Sofa will lift the overall expression of your living areas.

## RONIA







\_20\_













# M A U R O









# C O R N E L



One timeless piece of our collection, Cornel Sofa's soft comfort will enrich your relaxing moments.



















A 193 213



## L O L A





## N E W M A L I A













## N O L E





























## R O N 4 5





## L U V 0 2



















PLAN BE



# PLAN BE

Samanlı Mh. Yiğitler Cd. No:26/2/1 Bursa, TURKEY

www.planbeliving.com info@planbeliving.com