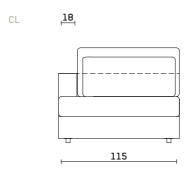

ss and bring a classy look to your living spaces.







Quilted All the dimensions in cm.











# MULBERRY



As a modular sofa, the Mulberry Sofa with deep seats and large back cushions, will allow you to customize your lounge environment according to your preferences.















# C O R A











# WILLIAM









Element



#### LEWIS



The Lewis, with it's powerful look high seat cushions and wide arms will be the centre piece of your interior decoration.









With a sheltering high back that envelops a comfortable seat, Ronia Sofa will lift the overall expression of your living areas.

## RONIA







\_20\_













# M A U R O









# C O R N E L



One timeless piece of our collection, Cornel Sofa's soft comfort will enrich your relaxing moments.



















A 193 213



## L O L A





## N E W M A L I A













## N O L E





























## R O N 4 5





## L U V 0 2



















PLAN BE



# PLAN BE

Samanlı Mh. Yiğitler Cd. No:26/2/1 Bursa, TURKEY

www.planbeliving.com info@planbeliving.com